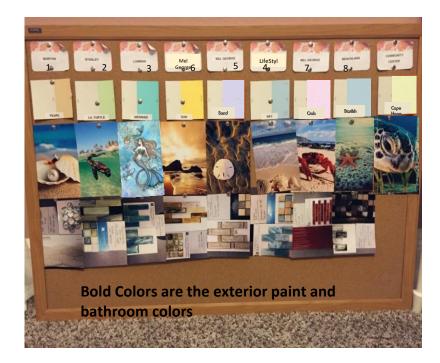

|
| Touchscreen TV                        |                       |
| Can Opener                            |                       |
| Pictures for Walls (see themes below) | Painting With A Twist |
| Kitchen Towels                        |                       |
| Bookcase                              |                       |
| Area Rugs                             |                       |
| Misc. Kitchen Tools                   |                       |
| BBQ Grill                             |                       |
| Patio Furniture                       |                       |
| Wastebaskets                          |                       |
| Trashcan for kitchen                  |                       |
|                                       |                       |